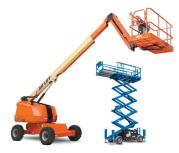

#### Aerial (MEWP)

Safely access hard-to-reach places both indoors and outdoors.

Up to 185 FT