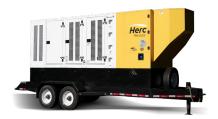

## **Drying / Restoration**

Moisture removal during the restoration and remediation process.

Up to 1,272 GPD