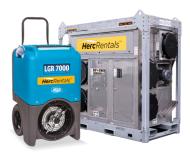

### **Power Generation**

Long-lasting, reliable power generation.

Up to 1,000 kW