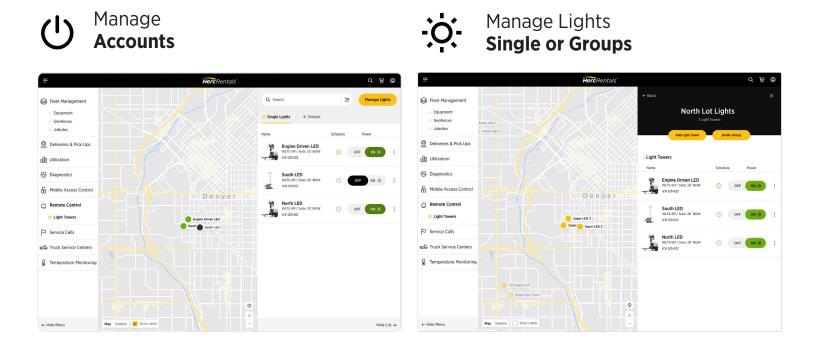

## ProControl NextGen Remote Control

- Turn light towers on or off from anywhere
- Enhanced safety measures and alerts when turning towers on or off
- Reduce labor costs
- Create schedules and groups
- Set up and manage alerts
- Added security to protect job site
- Increase the safety of your team
- View power status and schedules by single lights or groups
- Activate or deactivate schedules on demand

Manage rented light towers anytime from anywhere — and across multiple job sites.

888-777-2700

Get alerts, manage schedules, and see when equipment is running.

2022

0