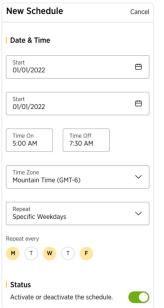

## Manage **Schedules**

| ← Back                                                      | IC# 1234567 X |                                    | New Schedule                |                     |
|-------------------------------------------------------------|---------------|------------------------------------|-----------------------------|---------------------|
| Engine Driven LED<br>LED Light Towers                       |               |                                    | Date & Time                 |                     |
| Schedules                                                   |               | + Add New                          | Start<br>01/01/2022         |                     |
| <b>10:00<sup>рм</sup> - 7:00</b> <sup>ам</sup><br>Every day |               |                                    | Start<br>01/01/2022         |                     |
| <b>3:00<sup>™</sup> - 4</b><br>Every weekd                  |               |                                    | Time On<br>5:00 AM          | Time Off<br>7:30 AM |
| 5:00 <sup>pm</sup> - 7:30 <sup>AM</sup>                     |               | Time Zone<br>Mountain Time (GMT-6) |                             |                     |
|                                                             |               |                                    | Repeat<br>Specific Weekdays |                     |
|                                                             |               |                                    | Repeat every                | TF                  |