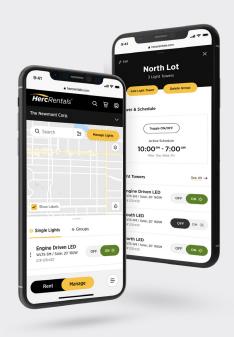

## Remote Control Increased Safety. Added Security.

With ProControl NextGen, your computer or smart device is your light switch.

Just imagine no more dim job sites jeopardizing the safety of your team; no more wasting valuable time manually turning light towers on or off at the beginning or end of the day; and no more open invitations for thieves to target your gear.

## **Remote Control**

Increase job site safety while reducing labor costs with remote light tower control from Herc Rentals ProControl NextGen. With an easy-to-use interface on any smart device, you can now turn your light towers on or off from anywhere; giving your team the light they need to do their jobs safely and the ability to add a layer of security at the end of a day.