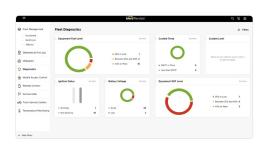

# Fleet **Diagnostics**

- Monitor equipment performance in real-time
- Receive applicable, real-time diagnostics including fuel level, coolant temperature and DEF levels
- Monitor ignition status, seat-belt usage, hard braking and battery voltage for applicable equipment
- Configure custom alerts and notifications