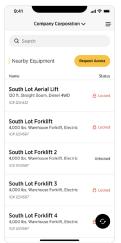

# Equipment **Operators**

- Unlock nearby equipment using your mobile device
- Uses Bluetooth technology
- Doesn't rely on Wi-Fi or cellular service; works in rural or noservice areas

## Account **Administrators**

- Set and manage users
- Create single and group assignments
- Set up access duration periods by operator
- Bill multi-contractor jobsites

Using the Herc Rentals app, you can automatically locate and then unlock assigned equipment within Bluetooth range of your device.