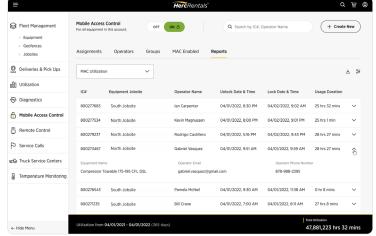

## Fleet **Utilization**

- Reduce redundancy and optimize fleet productivity
- Analyze usage and trends to improve job site efficiency
- Set custom thresholds and configure related alerts
- Track equipment data such as utilization percentage, hours used, and miles traveled

# Fleet **Diagnostics**

- Monitor equipment performance in real-time
- Receive applicable, real-time diagnostics including fuel level, coolant temperature and DEF levels
- Monitor ignition status, seat-belt usage, hard braking and battery voltage for applicable equipment
- Configure custom alerts and notifications