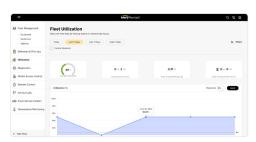

## Fleet **Utilization**

- Reduce redundancy and optimize fleet productivity
- Analyze usage and trends to improve job site efficiency
- Set custom thresholds and configure related alerts
- Track equipment data such as utilization percentage, hours used, and miles traveled