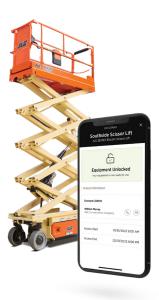

# Equipment **Operators**

- Unlock nearby equipment using your mobile device
- Uses Bluetooth technology
- Doesn't rely on Wi-Fi or cellular service; works in rural or noservice areas

## Account **Administrators**

- Set and manage users
- Create single and group assignments
- Set up access duration periods by operator
- Bill multi-contractor jobsites

Using the Herc Rentals app, you can automatically locate and then unlock assigned equipment within Bluetooth range of your device.