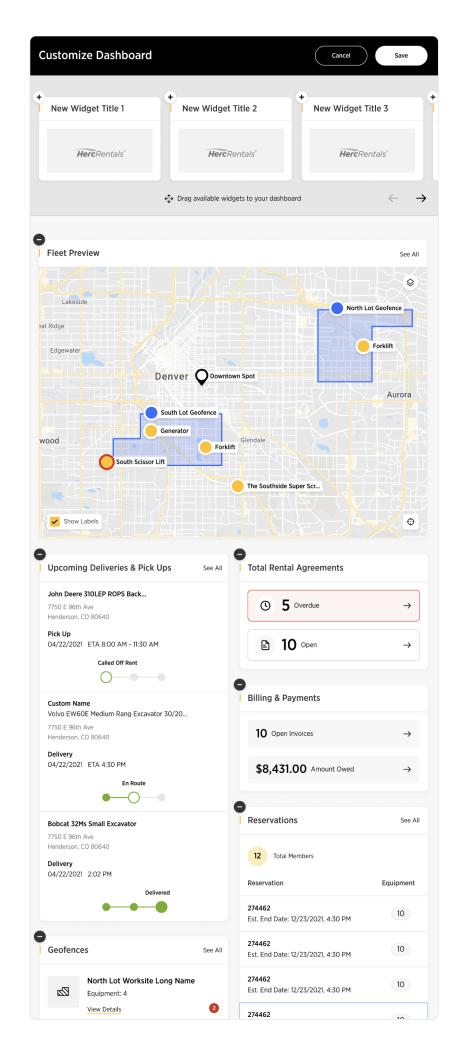

### Account **Management**

Customize your dashboard to put analytics, PO management, bill payment and more right at your fingertips.

#### Equipment

- Detailed and comprehensive views
- View fleet in a list or on a map
- Filter your view by equipment type, ignition status, active alerts and more

#### Geofences

- Create single or multiple geofences
- Manually or automatically add equipment
- View geofence details and activity
- Set and manage geofence alerts

#### Job sites

- View job site address and details
- See equipment on each job site
- Quickly check for alerts

## Fleet **Utilization**

- Reduce redundancy and optimize fleet productivity
- Analyze usage and trends to improve job site efficiency
- Set custom thresholds and configure related alerts
- Track equipment data such as utilization percentage, hours used, and miles traveled