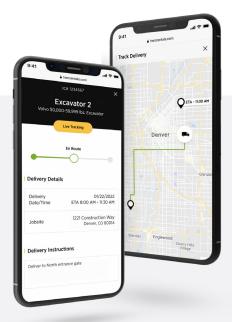

# Live Delivery **Tracking**

- Track arrival of deliveries and pick-ups
- Plan your workday based on when equipment will arrive
- Grant access to job sites at specified times to maintain security